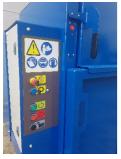

- ☑ User-friendly, safe and easy to operate
- ☑ Reduces the frequency of daily/weekly glass waste collections
- ☑ Suitable for up to 240 Ltr. wheelie bins
- ☑ Small footprint
- ☑ Volume reduction of up to 80% from bottles to
- ☑ A quality product "Made in Europe"