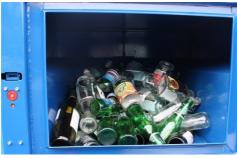

## BTS-Glass Crusher blue-line

The BTS-Glass Crusher is ideal for crushing empty glass bottles and glasses in catering business and other bottling companies. It is also used in factories with glass waste issues. You can crush up to 100 glass beer bottles per minute. The glass crusher impresses with its ease of use, safe operation and the spacious filling chamber.

## Suitable for crushing

- ☑ Glass bottles
- ☑ Glasses
- ☑ Other small glass containers