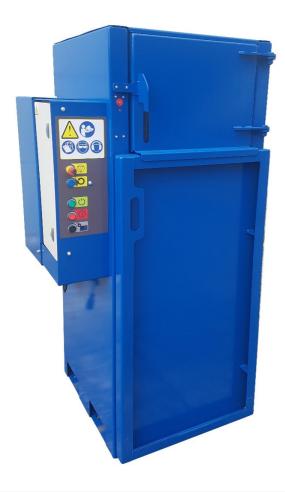

## BTS-Glass Crusher blue-line

The BTS-Glass Crusher is ideal for crushing empty glass bottles and glasses in catering business and other bottling companies. It is also used in factories with glass waste issues. You can crush up to 100 glass beer bottles per minute. The glass crusher impresses with its ease of use, safe operation and the spacious filling chamber.

Machine size: 1850 H x 965 W x 832 D mm

Machine weight: 315 kg Transport height: 1850 mm Volume reduction: up to 80 %

Loading aperture: 481 W x 337 H mm

Motor: 1.5 kW 13 Amp

Power supply: 220 - 240 V (1 phase)