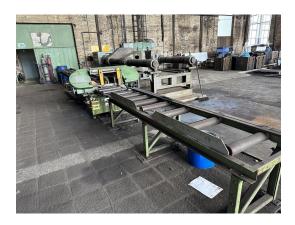

## Band Saw RÜSCH HBS 400/270G

| stock-no.:                              | 1000277                             |
|-----------------------------------------|-------------------------------------|
| type of machine:                        | Band Saw                            |
| make:                                   | RÜSCH                               |
| type:                                   | HBS 400/270G                        |
| year of manufacture:                    | ca. 1991                            |
| type of control:                        | other                               |
| .,                                      |                                     |
| country of origin:                      |                                     |
| country of origin:                      |                                     |
| country of origin:                      | Germany                             |
| country of origin:<br>storage location: | Germany<br>GOG Bitterfeld - Bestand |

## additional information

robust and accurate automatic band saw miter cut possible incl. roller conveyor with access approx. 6000mm and exit 3700mm