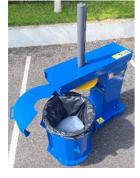

## BTS-Bag Press blue-line

The BTS-Bag Press is ideal for compacting your dry and wet waste into a garbage bag. Large bulky rubbish, but also recyclable materials can be compacted easily and safe to a minimum of its size. The bag compactor impresses with its ease of use and its enormous volume reduction. By compacting these waste and recyclable materials you achieve a volume reduction of up to 90%, a significant saving on your disposal costs and you also create a safe and clean working environment.

## Suitable for compacting

- ☑ Dry and wet waste materials
- ☑ Recyclable materials
- ☑ Paper and cardboard
- ☑ Light valuable materials