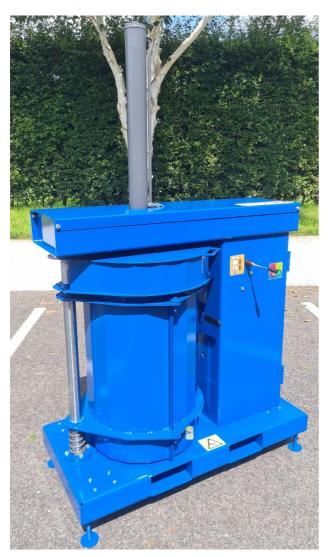

## BTS-Bag Press blue-line

The BTS-Bag Press is ideal for compacting your dry and wet waste into a garbage bag. Large bulky rubbish, but also recyclable materials can be compacted easily and safe to a minimum of its size. The bag compactor impresses with its ease of use and its enormous volume reduction. By compacting these waste and recyclable materials you achieve a volume reduction of up to 90%, a significant saving on your disposal costs and you also create a safe and clean working environment.

Pressing force: 3 Ton

Compaction: up to 90 % (material depending) Machine size: 1861 H x 1200 W x 630 D mm

Machine weight: 325 kg Transport height: 1861 mm Cycle times: 20 seconds Motor: 1.5 kW 13 Amp

Power supply: 220 - 240 V (1 phase)