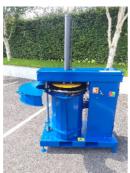

## BTS-Bag Press blue-line

The BTS-Bag Press is ideal for compacting your dry and wet waste into a garbage bag. Large bulky rubbish, but also recyclable materials can be compacted easily and safe to a minimum of its size. The bag compactor impresses with its ease of use and its enormous volume reduction. By compacting these waste and recyclable materials you achieve a volume reduction of up to 90%, a significant saving on your disposal costs and you also create a safe and clean working environment.

Pressing force: 3 Ton

Compaction: up to 90 % (material depending) Machine size: 1861 H x 1200 W x 630 D mm

Machine weight: 325 kg Transport height: 1861 mm Cycle times: 20 seconds Motor: 1.5 kW 13 Amp

Power supply: 220 - 240 V (1 phase)