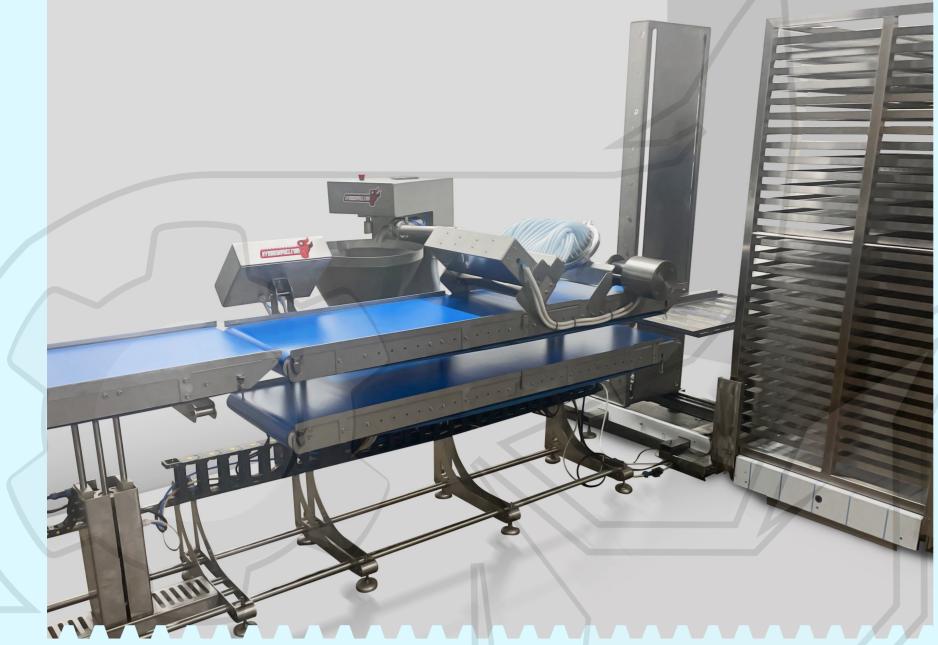

## **FULLY AUTOMATIC SNACK SYSTEM**

Fully robotic system for producing meat and fish stick snacks, meat strips, jerky, and pet sticks without alginate casing. Designed for thick masses, minimal operator involvement, shaping cycle, supplied with trays and drying chambers.

- Automatic application of 24 cylindrical lines of 10 mm and cutting of raw product to lengths from 90 mm.
- The system automatically detects the beginning and end of the tray.
- Over 5 saved settings for different recipes, with options for fine-tuning on the touch display.

- Robotic system for feeding empty trays and retrieving filled ones. Automatic trolley rotation for tray filling.
- Tray return via a two-tiered conveyor system and pneumatic lift.

- Meat is fed using a gear-driven Heavy sausage filler from a 200-liter hopper equipped with a hydraulic loader.
- The system is managed by a single operator and does not require high qualifications.