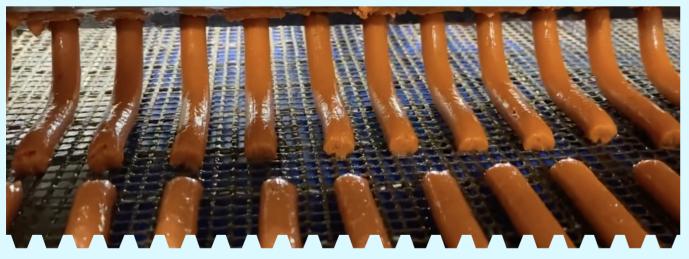

- Automatic application of 24 cylindrical lines of 10 mm and cutting of raw product to lengths from 90 mm.
- The system automatically detects the beginning and end of the tray.
- Over 5 saved settings for different recipes, with options for fine-tuning on the touch display.

- - Automatic application of 24 cylindrical lines of 10 mm and cutting of raw product to lengths from 90mm. Nozzle for Forming Layers with a Thickness from 3 mm.
  - The system automatically detects the beginning and end of the tray.
  - Over 5 saved settings for different recipes, with options for fine-tuning on the touch display.