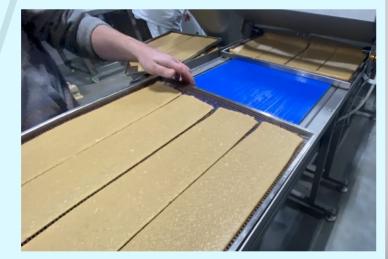

- - Automatic application of 24 cylindrical lines of 10 mm and cutting of raw product to lengths from 90mm. Nozzle for Forming Layers with a Thickness from 3 mm.
  - The system automatically detects the beginning and end of the tray.
  - Over 5 saved settings for different recipes, with options for fine-tuning on the touch display.

One operator feeds an empty tray, while a second operator retrieves the filled tray.

Meat is fed using a geardriven heavy sausage filler from a 200-liter hopper equipped with a hydraulic loader.