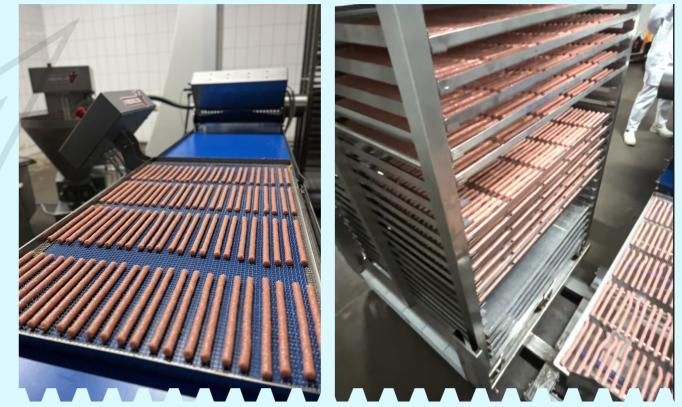

- Automatic application of 24 cylindrical lines of 10 mm and cutting of raw product to lengths from 90 mm.
- The system automatically detects the beginning and end of the tray.
- Over 5 saved settings for different recipes, with options for fine-tuning on the touch display.

- Robotic system for feeding empty trays and retrieving filled ones. Automatic trolley rotation for tray filling.
- Tray return via a two-tiered conveyor system and pneumatic lift.

- Meat is fed using a gear-driven Heavy sausage filler from a 200-liter hopper equipped with a hydraulic loader.
- The system is managed by a single operator and does not require high qualifications.