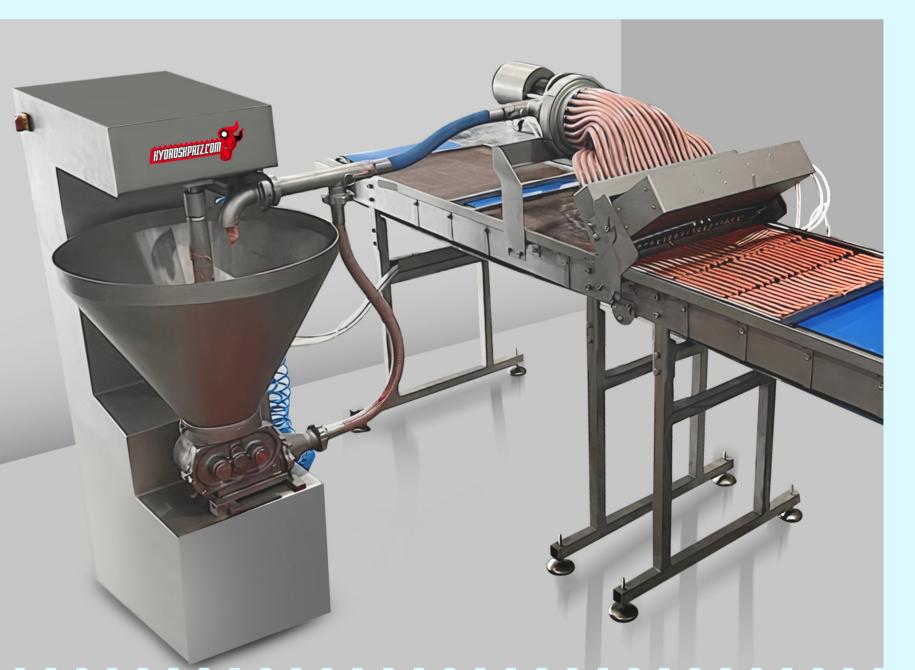

- Robotic system for feeding empty trays and retrieving filled ones. Automatic trolley rotation for tray filling.
- Tray return via a two-tiered conveyor system and pneumatic lift.

- Meat is fed using a gear-driven Heavy sausage filler from a 200-liter hopper equipped with a hydraulic loader.
- The system is managed by a single operator and does not require high qualifications.

One operator feeds an empty tray, while a second operator retrieves the filled tray.

Meat is fed using a geardriven heavy sausage filler from a 200-liter hopper equipped with a hydraulic loader.